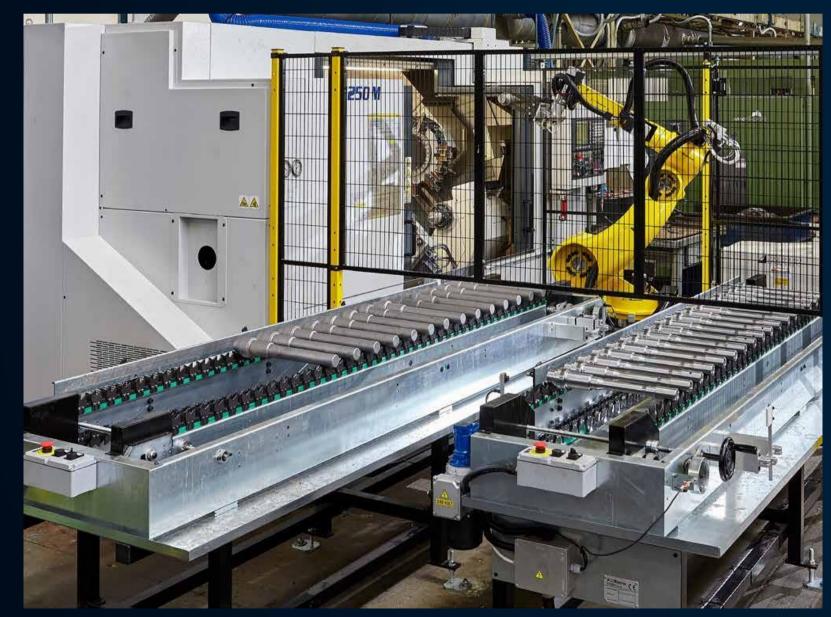

ins Manufacturing Fabbrico - Italy

Cabins and Platforms

Production capacity
105 units/d





























### Argo Color Fabbrico - Italy

### Hood and fenders painting and assembly































### Luzzara Italy

Total Area  $25.000 \, m^2$   $12.000 \, m^2$ 

Covered Area























































### Luzzara Italy

Production lines
1 tractors
1 front axles
1 Production capacity
15 units/d
60 units/d





























Italy

#### Transaxles

Campagnola

Total area

Covered area

30.000 m<sup>2</sup> 12.000 m<sup>2</sup>





























#### Transaxles

### Campagnola Italy

Assembly lines

4























































































# San Martino in Rio Italy































## San Martino in Rio Italy

**Production lines** 

2

Production capacity

35 units/d





























### Global Parts Warehouse



























# Global Parts Warehouse San Martino in Rio - Italy

Total Area 40.00 m<sup>2</sup>

Covered Area 20.000 m<sup>2</sup>





























#### **Global Parts Warehouse**

































Worldwide deliveries to more than 100 Countries

Deliveries to all dealers in Europe in less than 24 hours

Over 93% first fill and 98% second fill

Packing lines

200,000 urgent orders 600,000 order lines 150,000 boxes























## Argo 4.0

























4.0

#### Dealers Support Solutions

### Communication

Sales

Aftersales

- My Apps
- Digital library
- De