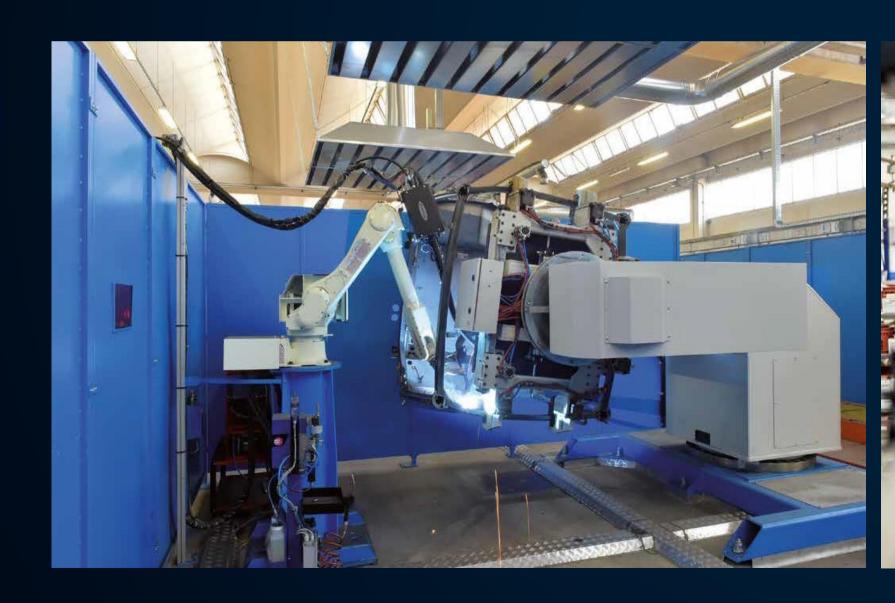

## Cabins Manufacturing Fabbrico - Italy

Cabins and Platforms

Production capacity
105 units/d