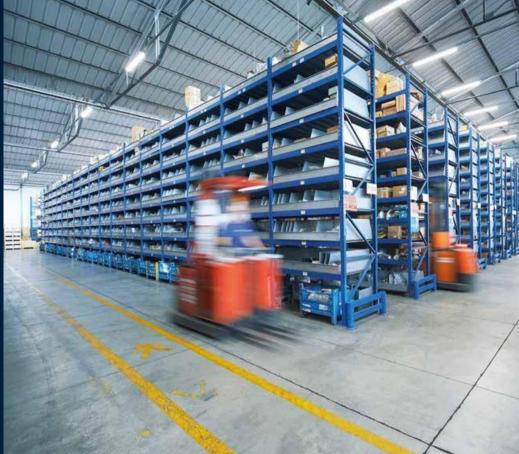

### Global Parts Warehouse

# Global Parts Warehouse San Martino in Rio - Italy

Total Area 40.00 m<sup>2</sup>

Covered Area 20.000 m<sup>2</sup>

#### **Global Parts Warehouse**

Worldwide deliveries to more than 100 Countries

Deliveries to all dealers in Europe in less than 24 hours

Over 93% first fill and 98% second fill

Packing lines

200,000 urgent orders 600,000 order lines 150,000 boxes