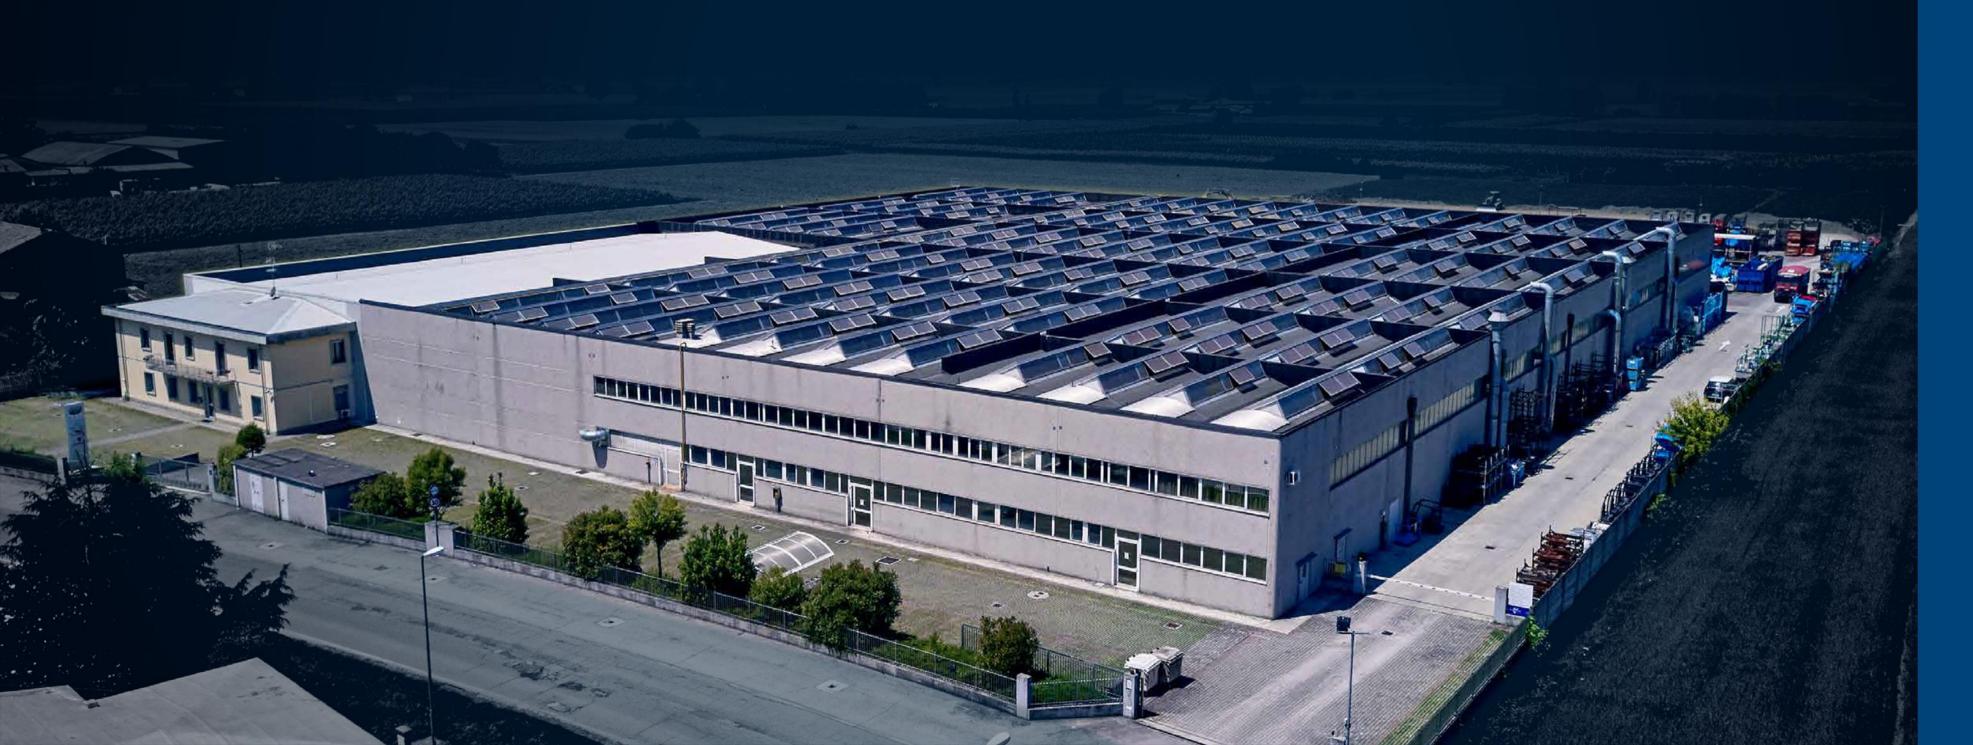

### Fabbrico Italy

Total Area 132.000 m<sup>2</sup> 70.000 m<sup>2</sup>

Covered Area

HRC

## Fabbrico

Italy – Cast Iron Machining