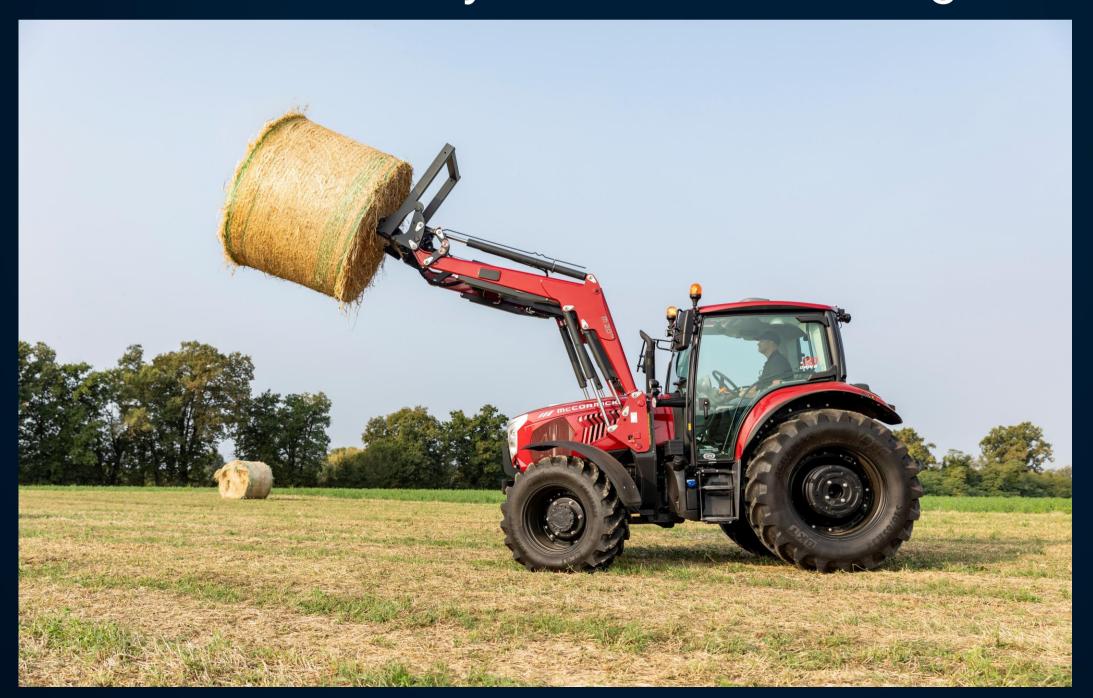

### Landini product offering includes:

A full range of factory-fitted or aftermarket front loaders with mechanical or hydraulic self-levelling device

### Landini Digital Solutions:

Power Technology.

With its tractor range **at the top** for **technology, comfort** and **safety** and with all the strength of its American origins, it acts as the absolute reference brand for highly performing products able to satisfy the most advanced expectations as regards the **"global performance"**.