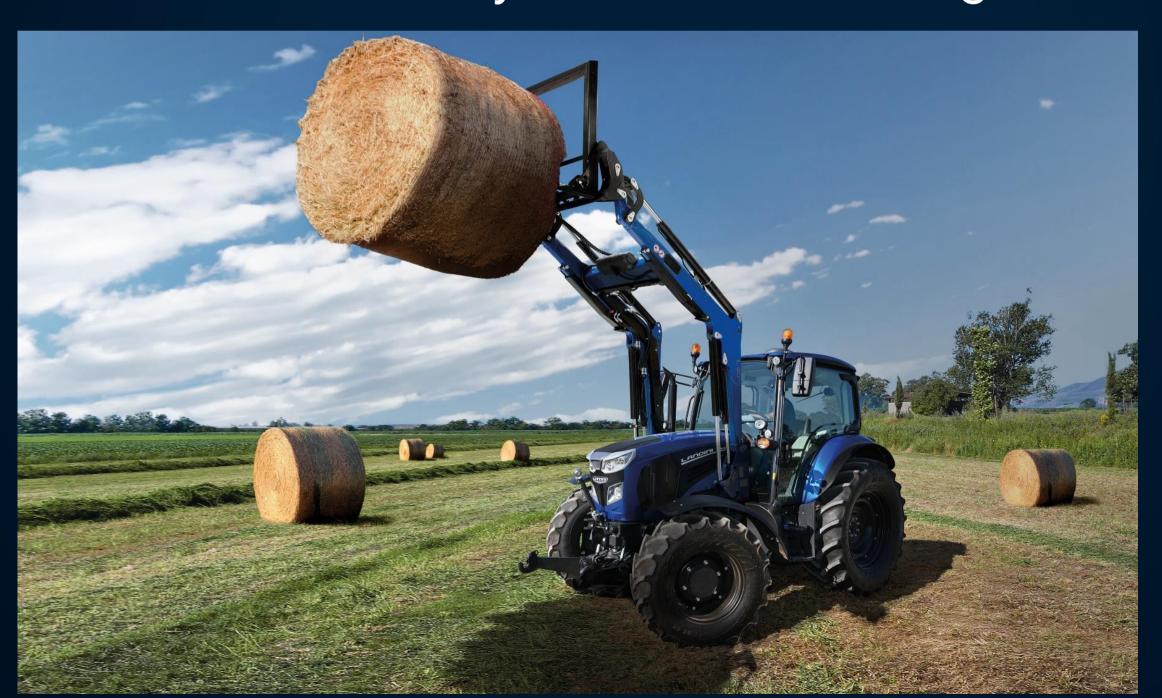

### Landini product offering includes:

A full range of factory-fitted or aftermarket front loaders with mechanical or hydraulic self-levelling device