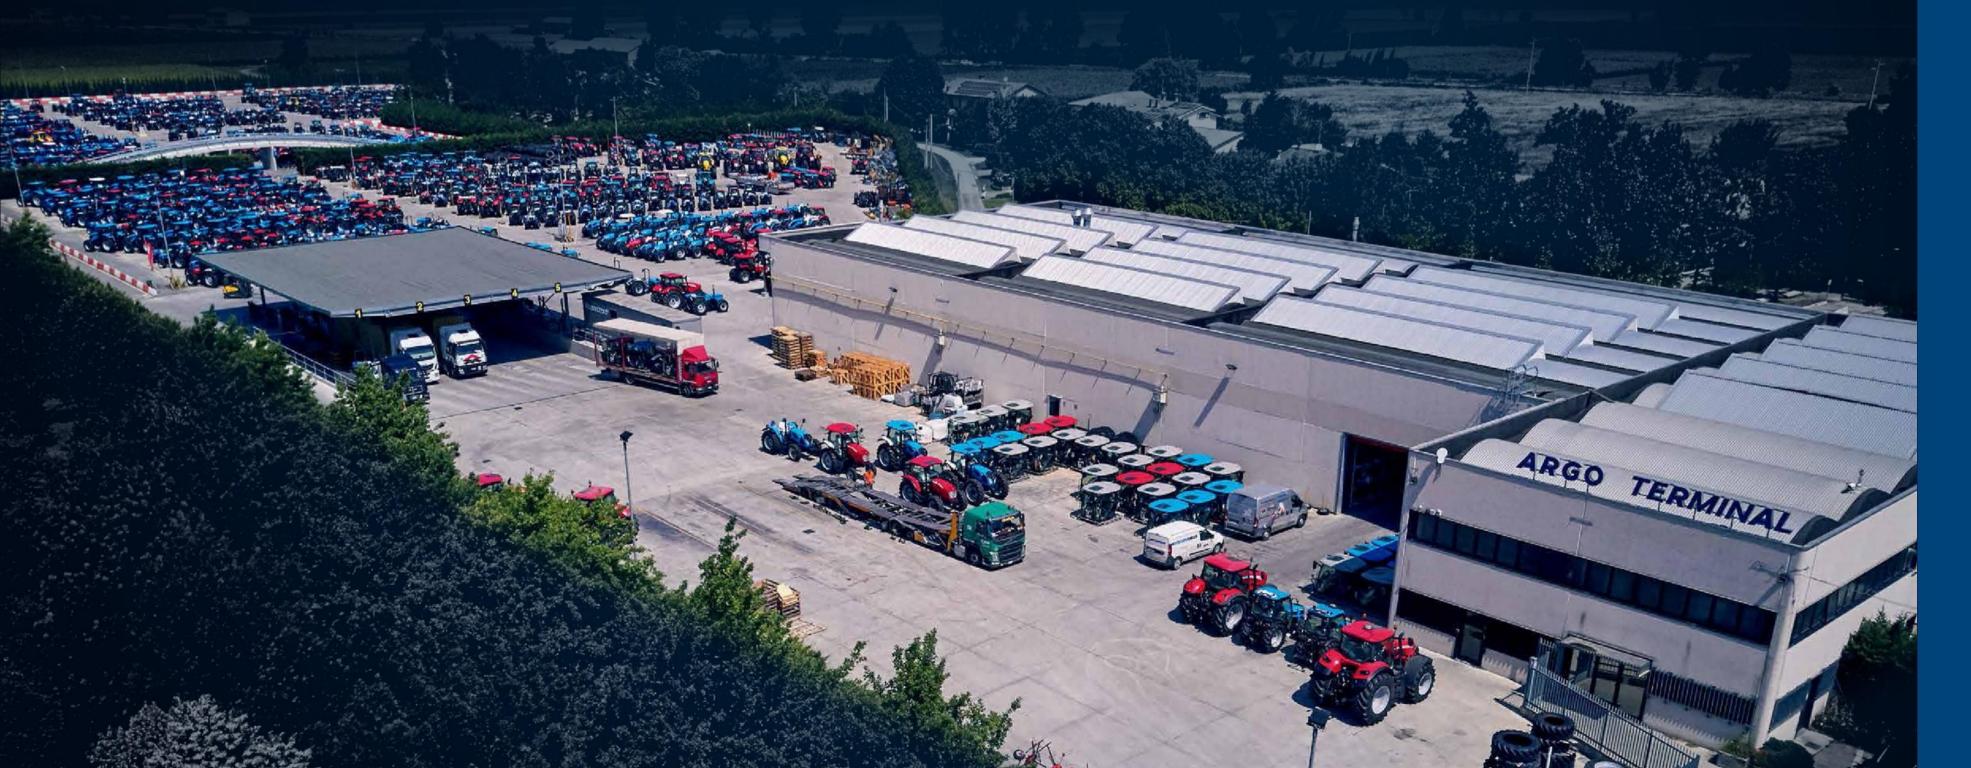

# Shipping Terminal & Test Track Fabbrico - Italy

Total Area 55.000 m<sup>2</sup>