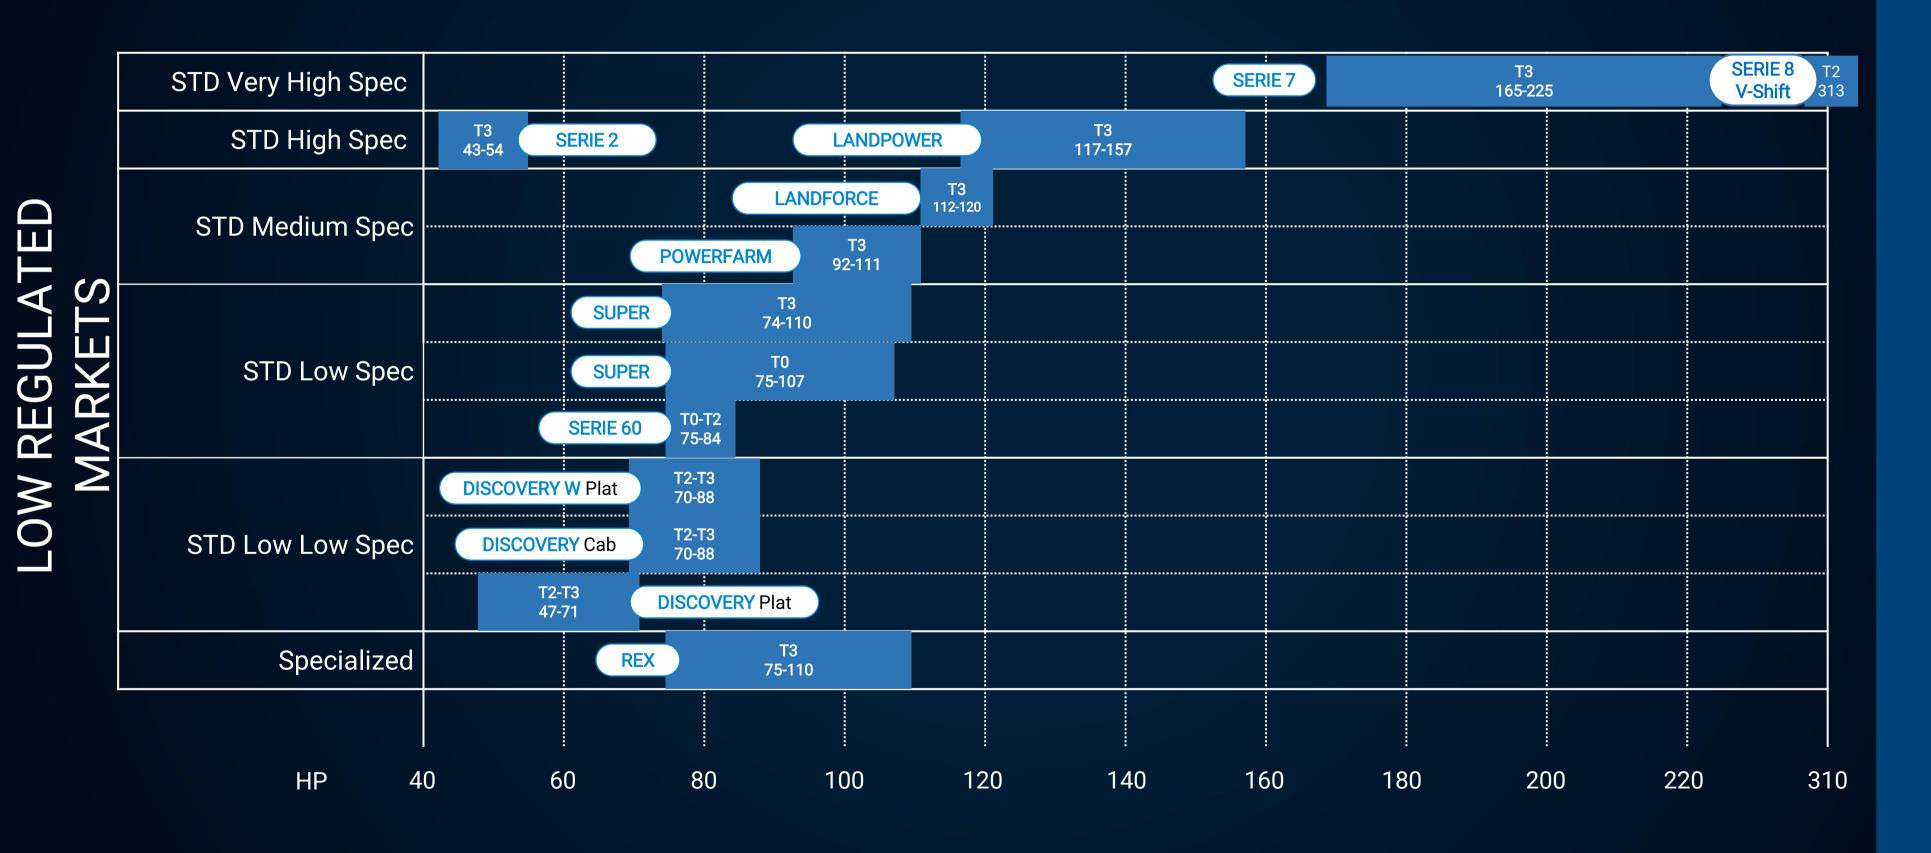

ctors is engaged in engineering, manufacturing and distributing:































### **Passion for Innovation.**

It is the **glorious** and **historical Italian** brand that designs and manufactures a diversified range of efficient and performing tractors, appreciated all over the World.

Reliability, usability, constantly updated technology and a skillful aftermarket service, make the Landini tractors the optimal reply to all the field, **farm** and **specialistic requirements**.































- A
- В
- 1
- M
- v
- N
- ТВ
- (R&D)
- MP
- GPW
- AS
- (4.0)

Landini

## REX 4-120 Dynamic





























Landini

# Landini Tractor Range



























### Product line up Landini





























### Product line up Landini





























### Landini product offering includes:

A full range of factory-fitted or aftermarket front loaders with mechanical or hydraulic self-levelling device



























### Landini Digital Solutions:































Power Technology.

With its tractor range **at the top** for **technology, comfort** and **safety** and with all the strength of its American origins, it acts as the absolute reference brand for highly performing products able to satisfy the most advanced expectations as regards the **"global performance"**.





















































**McCormick** 

### McCormick X6.414 P6-Drive































**McCormick** 

### McCormick X5 P3-Drive





























**McCormick** 

### M