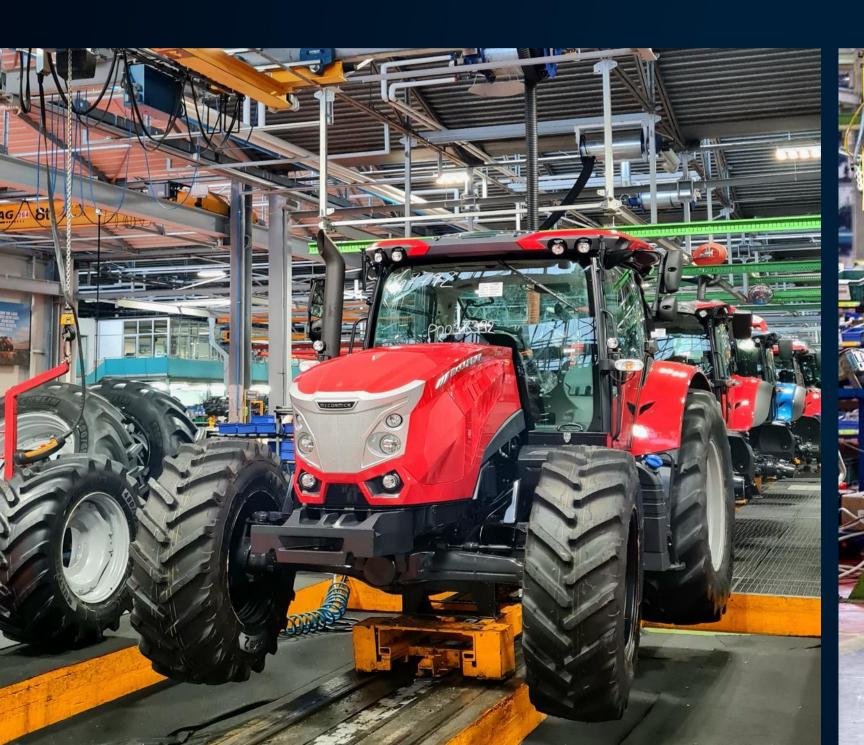

## Numbers

Production capacity

22,000

tractors per year

5.5% of yearly turnover invested in R&D

65%

tractor value with components internally manufactured

2,000 Employees Manufacturing plants