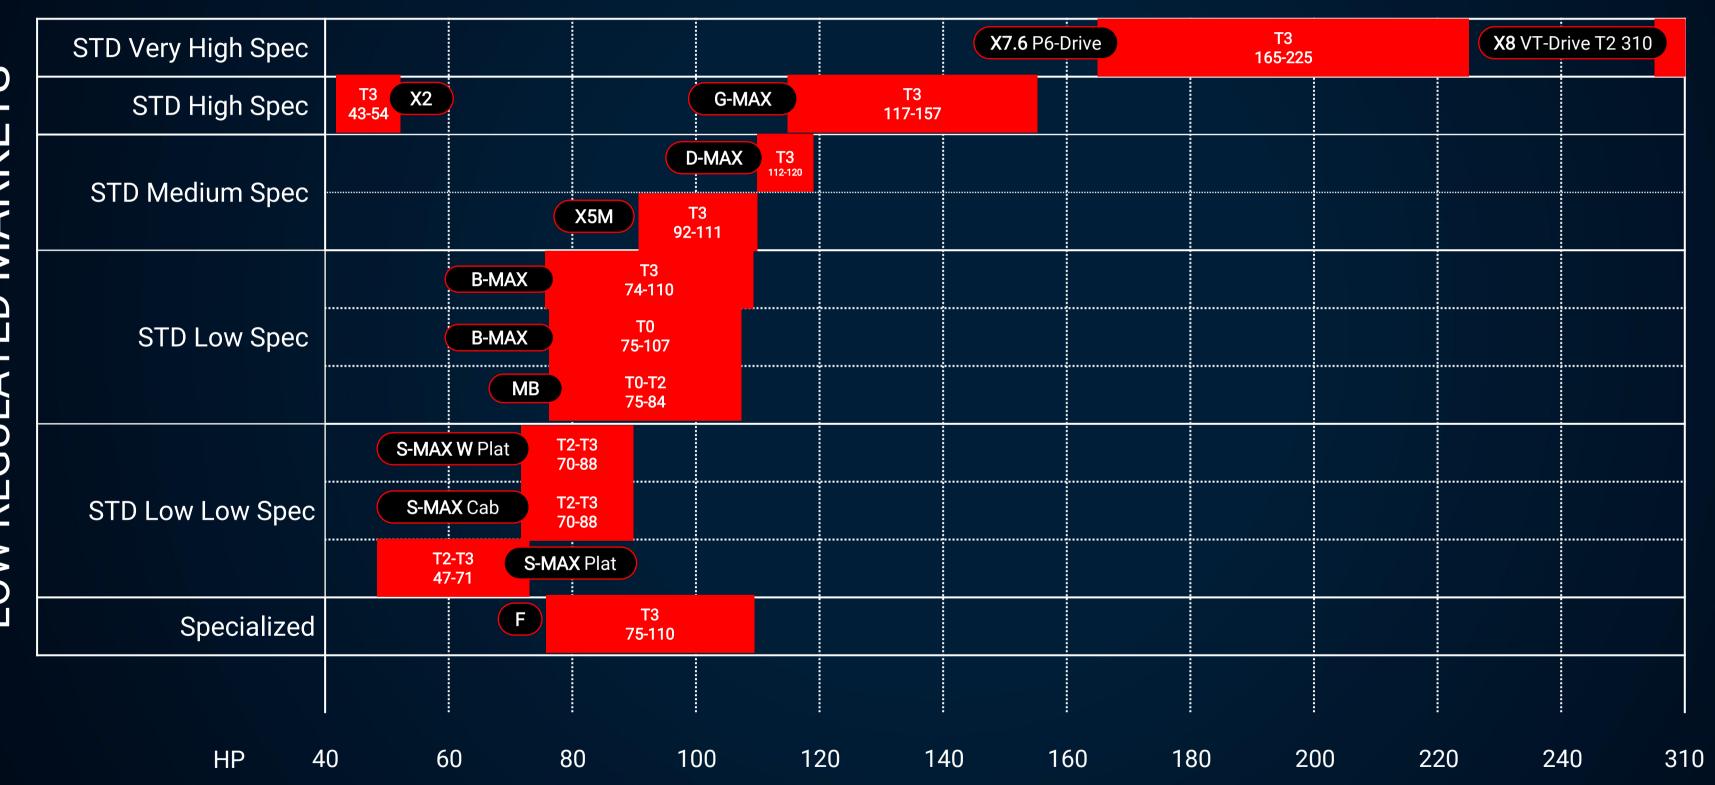

lling device



























### Landini Digital Solutions:































Power Technology.

With its tractor range **at the top** for **technology, comfort** and **safety** and with all the strength of its American origins, it acts as the absolute reference brand for highly performing products able to satisfy the most advanced expectations as regards the **"global performance"**.





















































**McCormick** 

### McCormick X6.414 P6-Drive































**McCormick** 

### McCormick X5 P3-Drive





























**McCormick** 

### McCormick

Tractor Range



























### Product line up McCormick





























# LOW REGULATED MARKETS

### Product line up McCormick





























### McCormick product offering includes:

A full range of factory-fitted or aftermarket front loaders with mechanical or hydraulic self-levelling device





























### McCormick Digital Solutions:









McCORMICK FARM



McCORMICK PSM SYSTEM



McCORMICK EFFICENCY PLAN



























## Numbers

























Production capacity

22,000

tractors per year

5.5% of yearly turnover invested in R&D

65%

tractor value with components internally manufactured

2,000 Employees Manufacturing plants

Brands

Trading companies

Sales office



























### Turnover Breakdown





























# R&D Engineering

























R&D Engineering

### R&D Investment 160 5.5%

Engineers of company tu