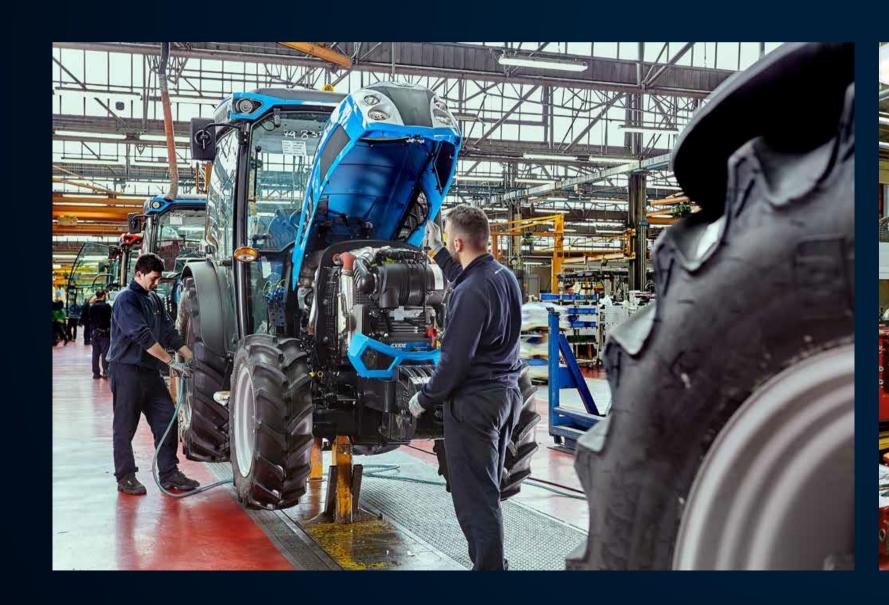

### Argo Color Fabbrico - Italy

### Hood and fenders painting and assembly































### Luzzara Italy

Total Area  $25.000 \, m^2$   $12.000 \, m^2$ 

Covered Area























































### Luzzara Italy

Production lines
1 tractors
1 front axles
1 Production capacity
15 units/d
60 units/d





























Italy

#### Transaxles

Campagnola

Total area

Covered area

30.000 m<sup>2</sup> 12.000 m<sup>2</sup>





























#### Transaxles

### Campagnola Italy

Assembly lines

4























































































# San Martino in Rio Italy































## San Martino in Rio Italy

**Production lines** 

2

Production capacity

35 units/d





























### Global Parts Warehouse



























# Global Parts Warehouse San Martino in Rio - Italy

Total Area 40.00 m<sup>2</sup>

Covered Area 20.000 m<sup>2</sup>





























#### **Global Parts Warehouse**

































Worldwide deliveries to more than 100 Countries

Deliveries to all dealers in Europe in less than 24 hours

Over 93% first fill and 98% second fill

Packing lines

200,000 urgent orders 600,000 order lines 150,000 boxes























## Argo 4.0

























4.0

#### Dealers Support Solutions

### Communication

Sales

Aftersales

- My Apps
- Digital library
- Dealer Web Site
- Social Media

- CRM
- Trade-In
- Geomarketing

- Tractor Configurator
   Electronic Parts Catalogue