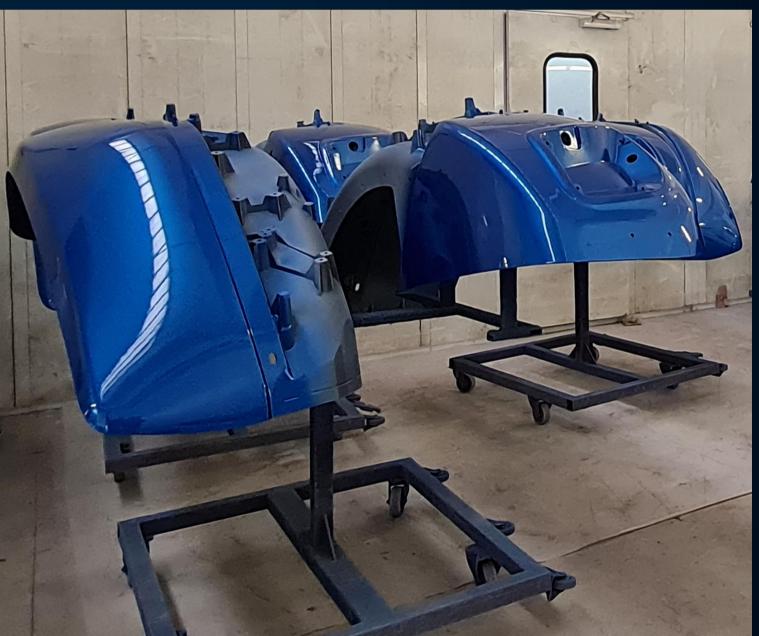

d continue to build the legend of speed.

Argo Tractors proudly manufactures in this valley of excellence.































### Fabbrico Italy

Total Area 132.000 m<sup>2</sup> 70.000 m<sup>2</sup>

Covered Area

























HRC



























## Fabbrico

Italy – Cast Iron Machining

































# Fabbrico Italy

Production lines

2

Production capacity

55 units/d































# Shipping Terminal & Test Track Fabbrico - Italy

Total Area 55.000 m<sup>2</sup>























































## Cabins Manufacturing Fabbrico - Italy

Cabins and Platforms

Production capacity
105 units/d





























### Argo Color Fabbrico - Italy

### Hood and fenders painting and assembly































### Luzzara Italy

Total Area  $25.000 \, m^2$   $12.000 \, m^2$ 

Covered Area























































### Luzzara Italy

Production lines
1 tractors
1 front axles
1 Production capacity
15 units/d
60 units/d





























Italy

#### Transaxles

Campagnola

Total area

Covered area

30.000 m<sup>2</sup> 12.000 m<sup>2</sup>





























#### Transaxles

### Campagnola Italy

Assembly lines

4























































































# San Martino in Rio Italy































## San Martino in Rio Italy

**Production lines** 

2

Production capacity

35 units/d





























### Global Parts Warehouse