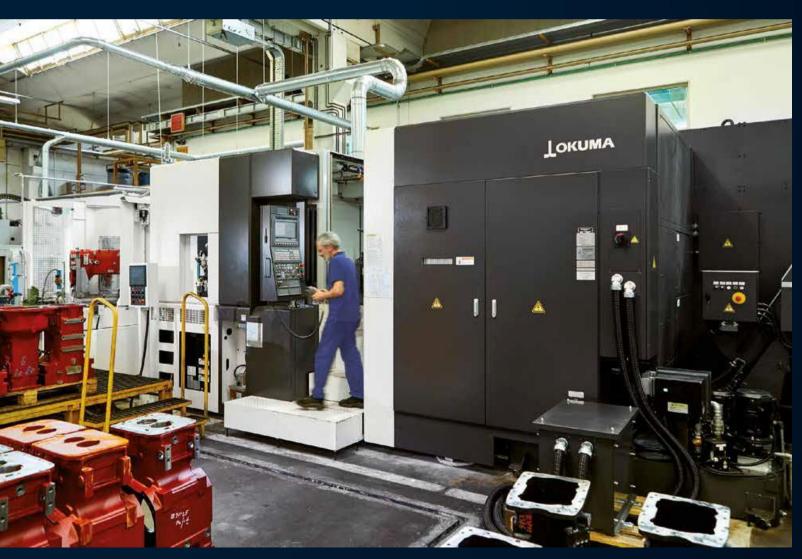

## Argo Color Fabbrico - Italy

### Hood and fenders painting and assembly































### Luzzara Italy

Total Area  $25.000 \, m^2$   $12.000 \, m^2$ 

Covered Area























































### Luzzara Italy

Production lines
1 tractors
1 front axles
1 Production capacity
15 units/d
60 units/d





























Italy

#### Transaxles

Campagnola

Total area

Covered area

30.000 m<sup>2</sup> 12.000 m<sup>2</sup>





























#### Transaxles

### Campagnola Italy

Assembly lines

4























































































# San Martino in Rio Italy































## San Martino in Rio Italy

**Production lines** 

2

Production capacity

35 units/d





























### Global Parts Warehouse



























# Global Parts Warehouse San Martino in Rio - Italy

Total Area 40.00 m<sup>2</sup>

Covered Area 20.000 m<sup>2</sup>





























#### **Global Parts Warehouse**

































Worldwide deliveries to more than 100 Countries

Deliveries to all dealers in Europe in less than 24 hours

Over 93% first fill and 98% second fill

Packing lines

200,000 urgent orders 600,000 order lines 150,000 boxes























## Argo 4.0

























4.0

#### Dealers Support Solutions

### Communication

Sales

Aftersales

- My Apps
- Digital library
- Dealer Web Site
- Social Media

- CRM
- Trade-In
- Geomarketing

- Tractor Configurator
   Electronic Parts Catalogue
  -