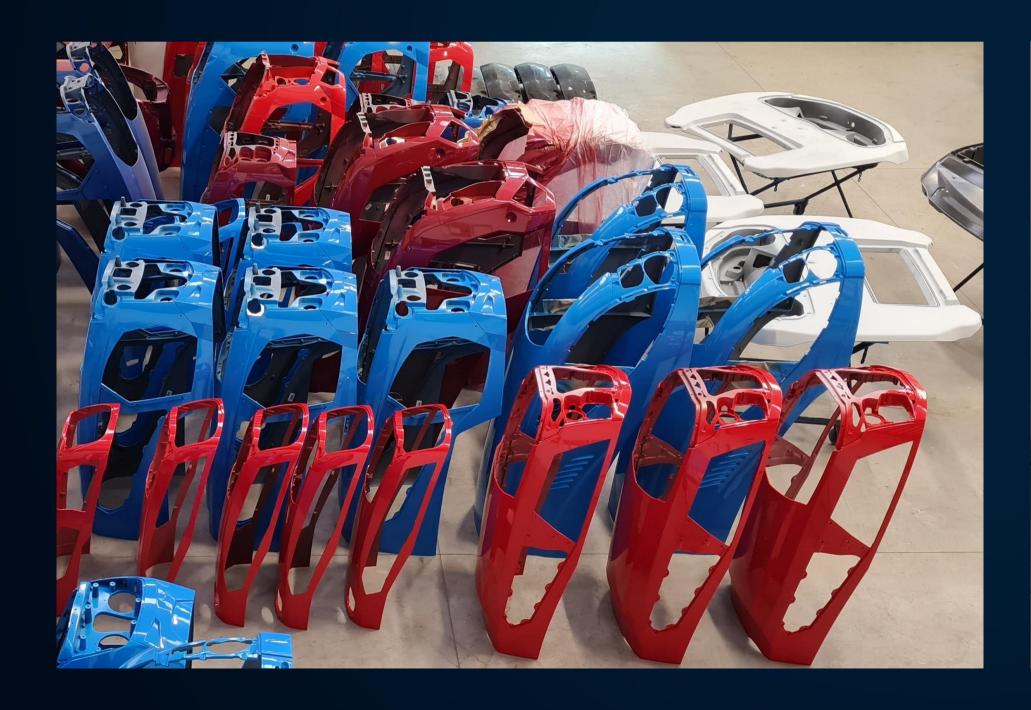

and continue to build the legend of speed.

Argo Tractors proudly manufactures in this valley of excellence.































### Fabbrico Italy

Total Area 132.000 m<sup>2</sup> 70.000 m<sup>2</sup>

Covered Area

























HRC



























## Fabbrico

Italy – Cast Iron Machining

































# Fabbrico Italy

Production lines

2

Production capacity

55 units/d































# Shipping Terminal & Test Track Fabbrico - Italy

Total Area 55.000 m<sup>2</sup>























































## Cabins Manufacturing Fabbrico - Italy

Cabins and Platforms

Production capacity
105 units/d





























### Argo Color Fabbrico - Italy

### Hood and fenders painting and assembly































### Luzzara Italy

Total Area  $25.000 \, m^2$   $12.000 \, m^2$ 

Covered Area























































### Luzzara Italy

Production lines
1 tractors
1 front axles
1 Production capacity
15 units/d
60 units/d





























Italy

#### Transaxles

Campagnola

Total area

Covered area

30.000 m<sup>2</sup> 12.000 m<sup>2</sup>





























#### Transaxles

### Campagnola Italy

Assembly lines

4























































































# San Martino in Rio Italy































## San Martino in Rio Italy

**Production lines** 

2

Production capacity

35 units/d





























### Global Parts Warehouse