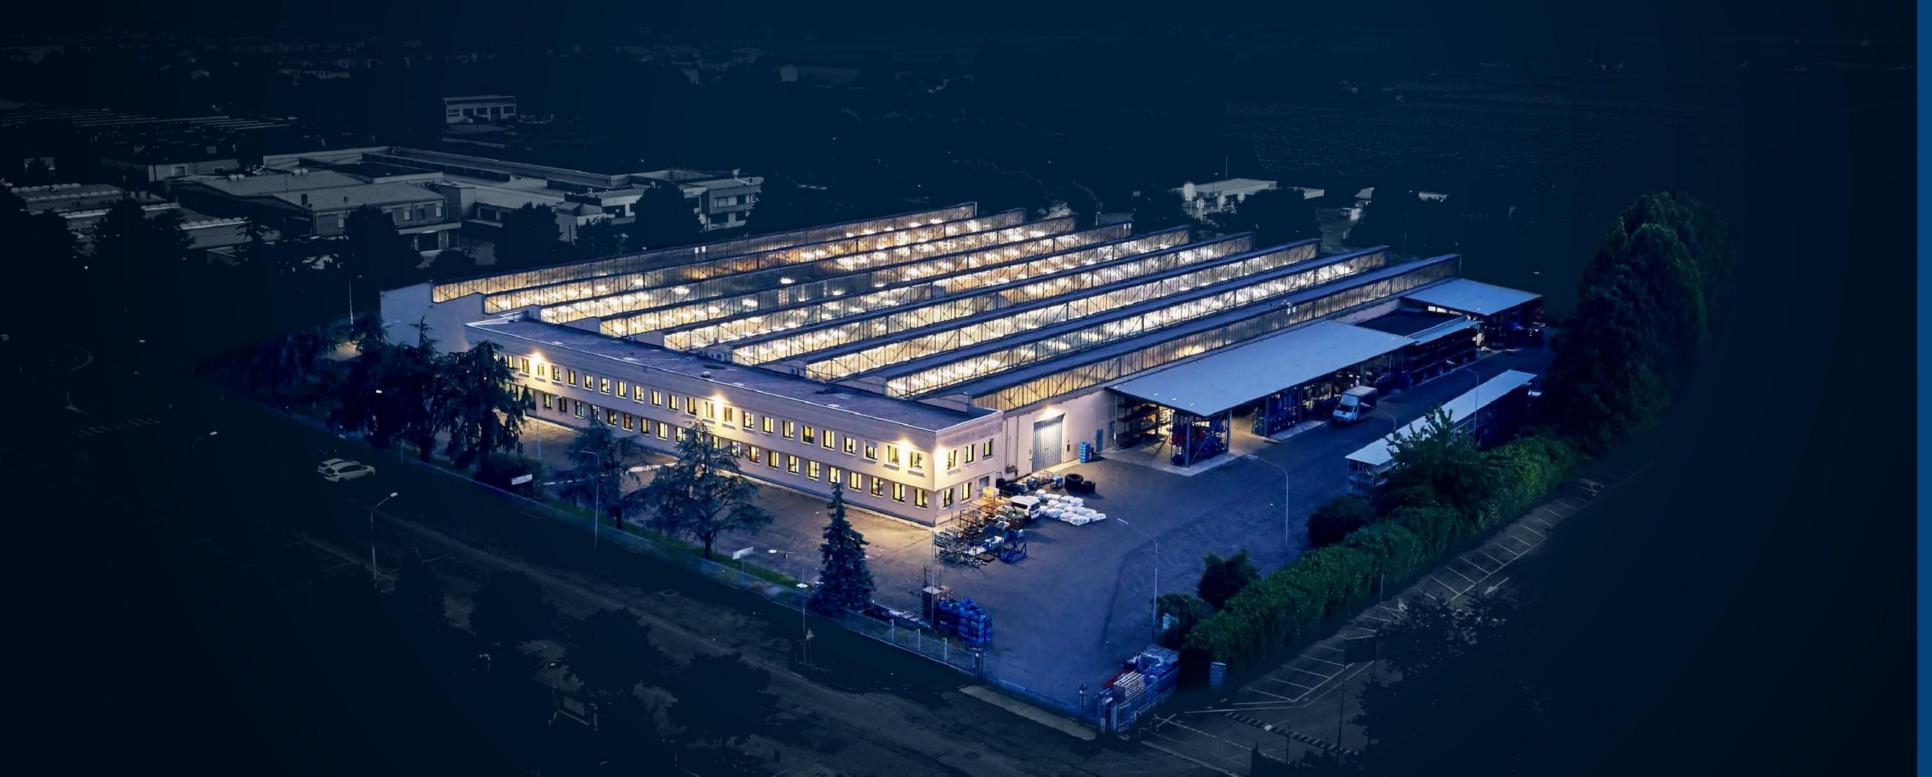

### Fabbrico Italy

Total Area 132.000 m<sup>2</sup> 70.000 m<sup>2</sup>

Covered Area

HRC