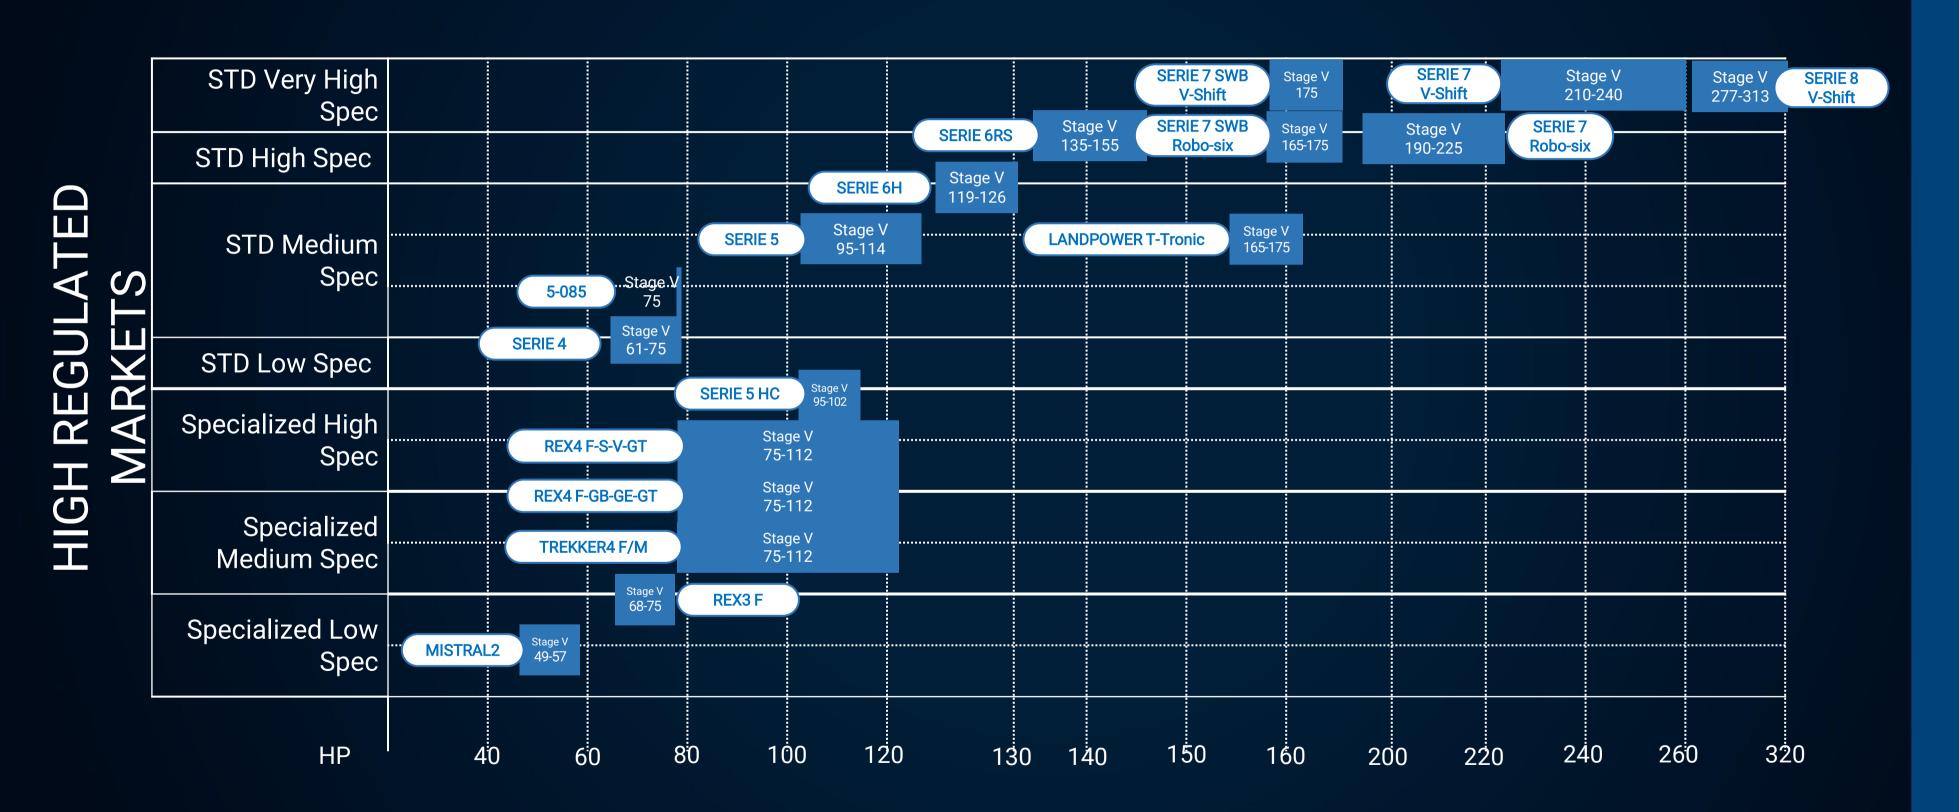

panies** 



# Brands

























# Argo Tractors is engaged in engineering, manufacturing and distributing:































### **Passion for Innovation.**

It is the **glorious** and **historical Italian** brand that designs and manufactures a diversified range of efficient and performing tractors, appreciated all over the World.

Reliability, usability, constantly updated technology and a skillful aftermarket service, make the Landini tractors the optimal reply to all the field, **farm** and **specialistic requirements**.































- A
- В
- 1
- M
- v
- N
- ТВ
- (R&D)
- MP
- GPW
- AS
- (4.0)

Landini

## REX 4-120 Dynamic





























Landini

# Landini Tractor Range



























### Product line up Landini





























### Product line up Landini





























### Landini product offering includes:

A full range of factory-fitted or aftermarket front loaders with mechanical or hydraulic self-levelling device



























### Landini Digital Solutions:































Power Technology.

With its tractor range **at the top** for **technology, comfort** and **safety** and with all the strength of its American origins, it acts as the absolute reference brand for highly performing products able to satisfy the most advanced expectations as regards the **"global performance"**.





















































**McCormick** 

### McCormick X6.414 P6-Drive































**McCormick** 

### McCormick X5 P3