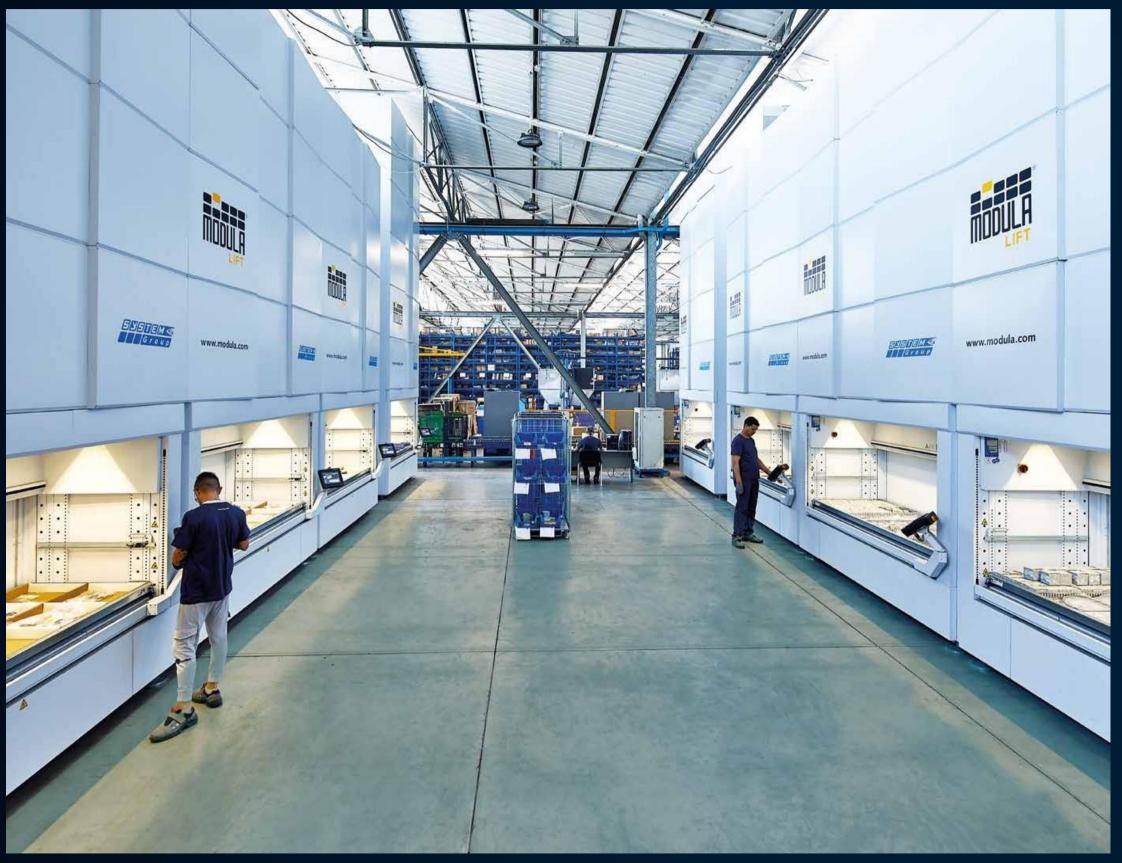

### Global Parts Warehouse

# Global Parts Warehouse San Martino in Rio - Italy

Total Area 40.00 m<sup>2</sup>

Covered Area 20.000 m<sup>2</sup>

#### **Global Parts Warehouse**

Worldwide deliveries to more than 100 Countries

Deliveries to all dealers in Europe in less than 24 hours

Over 93% first fill and 98% second fill

Packing lines

200,000 urgent orders 600,000 order lines 150,000 boxes