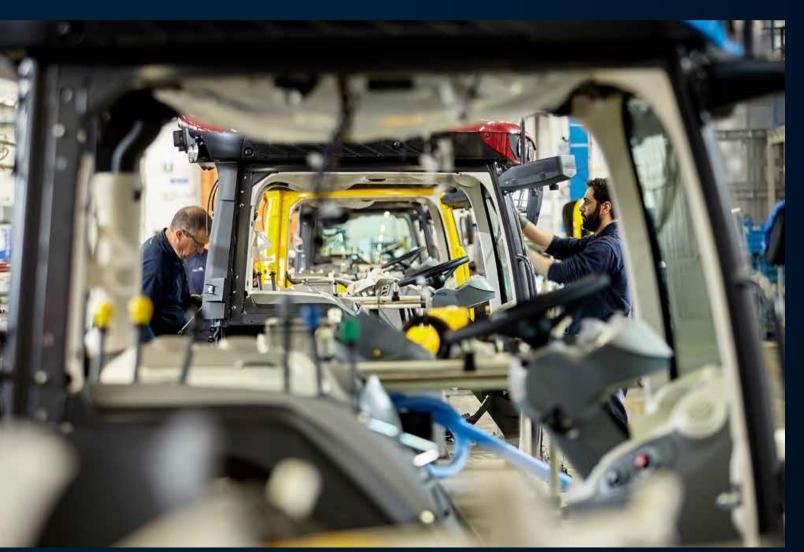

## Cabins Manufacturing Fabbrico - Italy

Cabins and Platforms

Production capacity
105 units/d