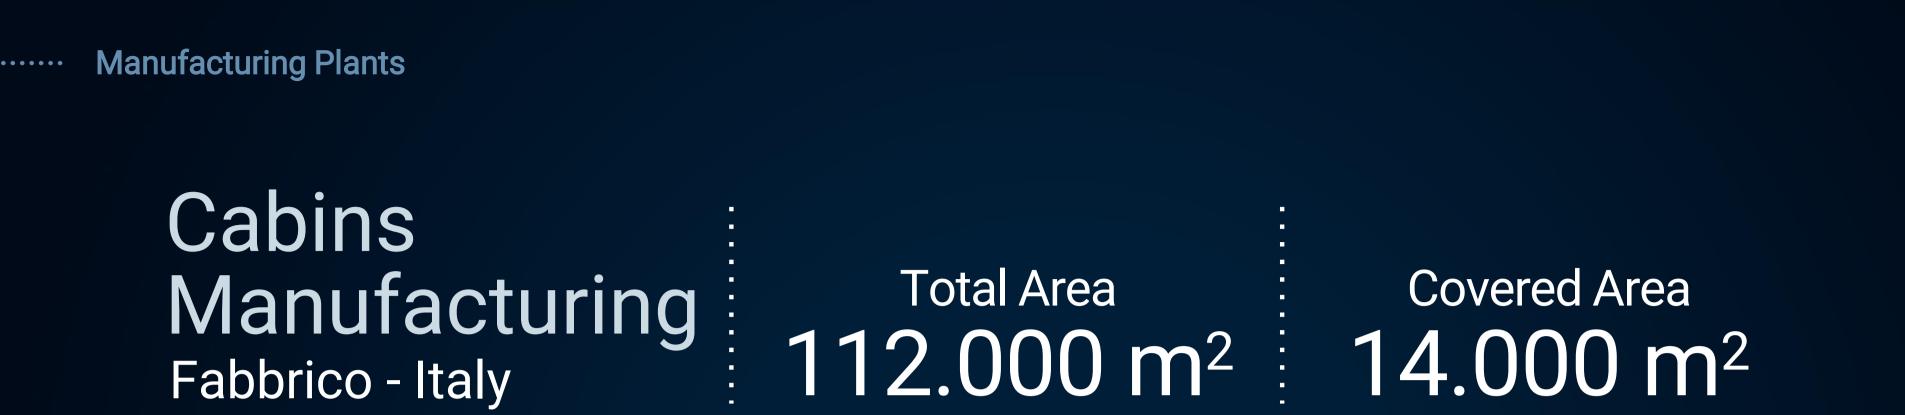

## Cabins Manufacturing Fabbrico - Italy

Cabins and Platforms

Production capacity
105 units/d