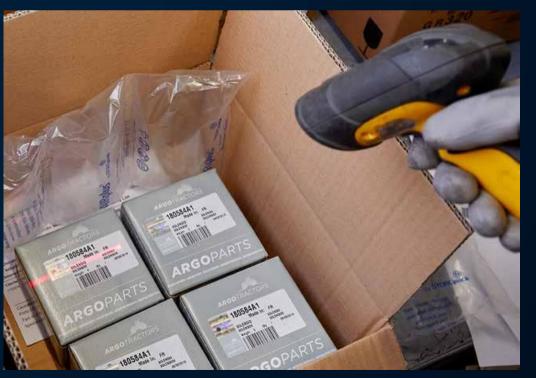

### Global Parts Warehouse

# Global Parts Warehouse San Martino in Rio - Italy

Total Area 40.00 m<sup>2</sup>

Covered Area 20.000 m<sup>2</sup>

#### **Global Parts Warehouse**

Worldwide deliveries to more than 100 Countries

Deliveries to all dealers in Europe in less than 24 hours

Over 93% first fill and 98% second fill

Packing lines

200,000 urgent orders 600,000 order lines 150,000 boxes