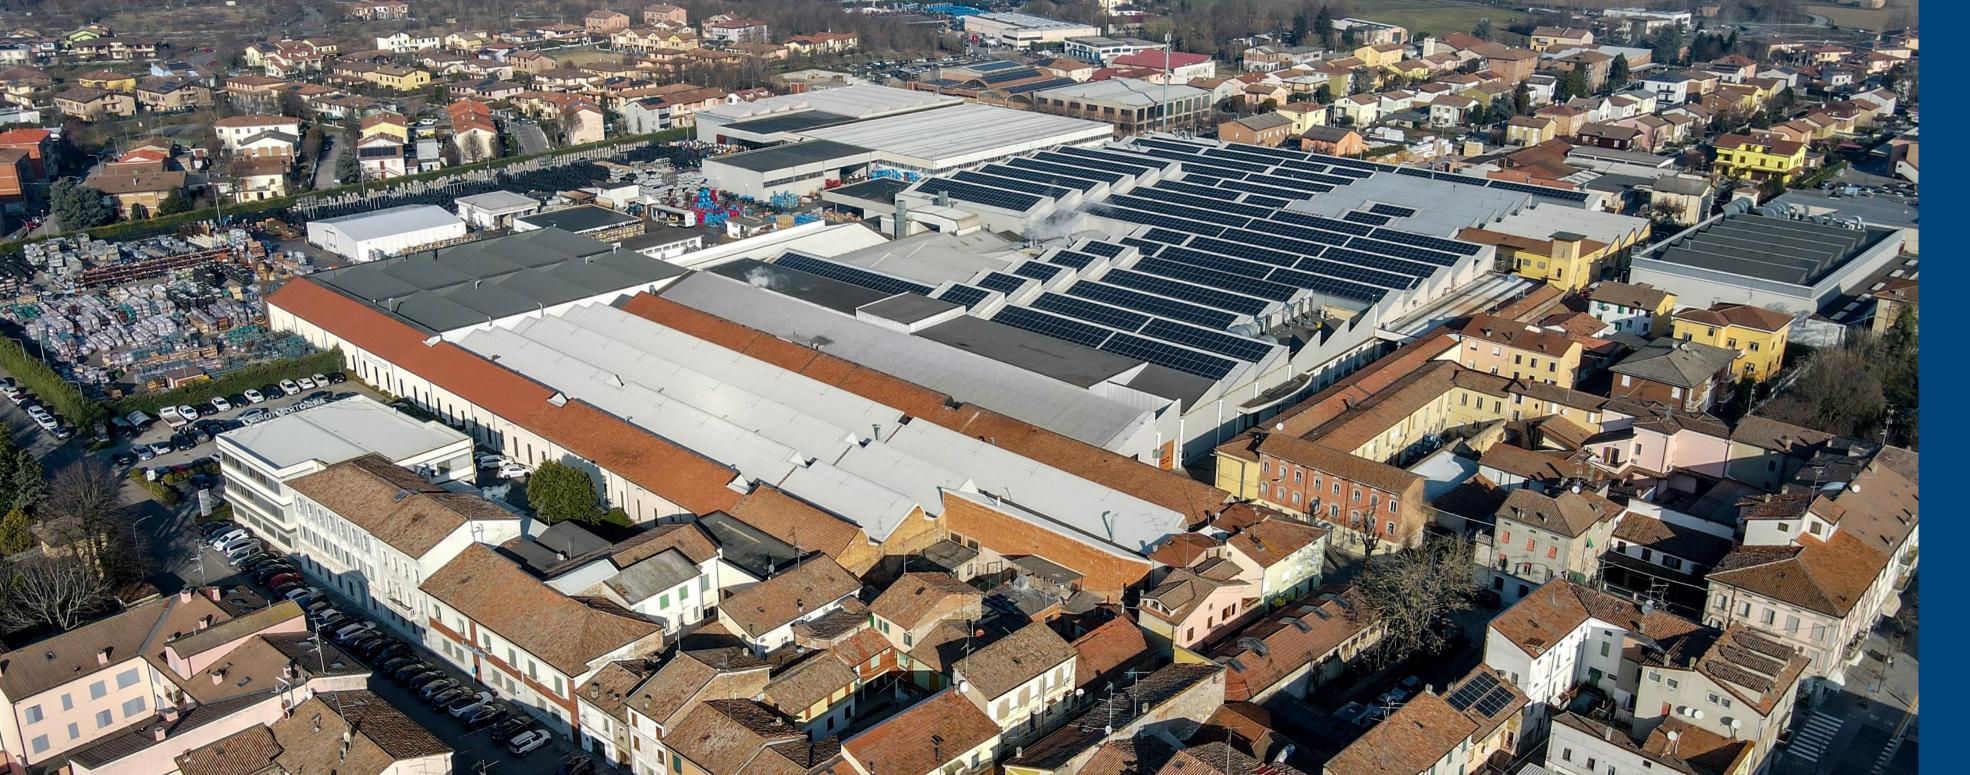

### Fabbrico Italy

Total Area 132.000 m<sup>2</sup> 70.000 m<sup>2</sup>

Covered Area

HRC

## Fabbrico

Italy – Cast Iron Machining