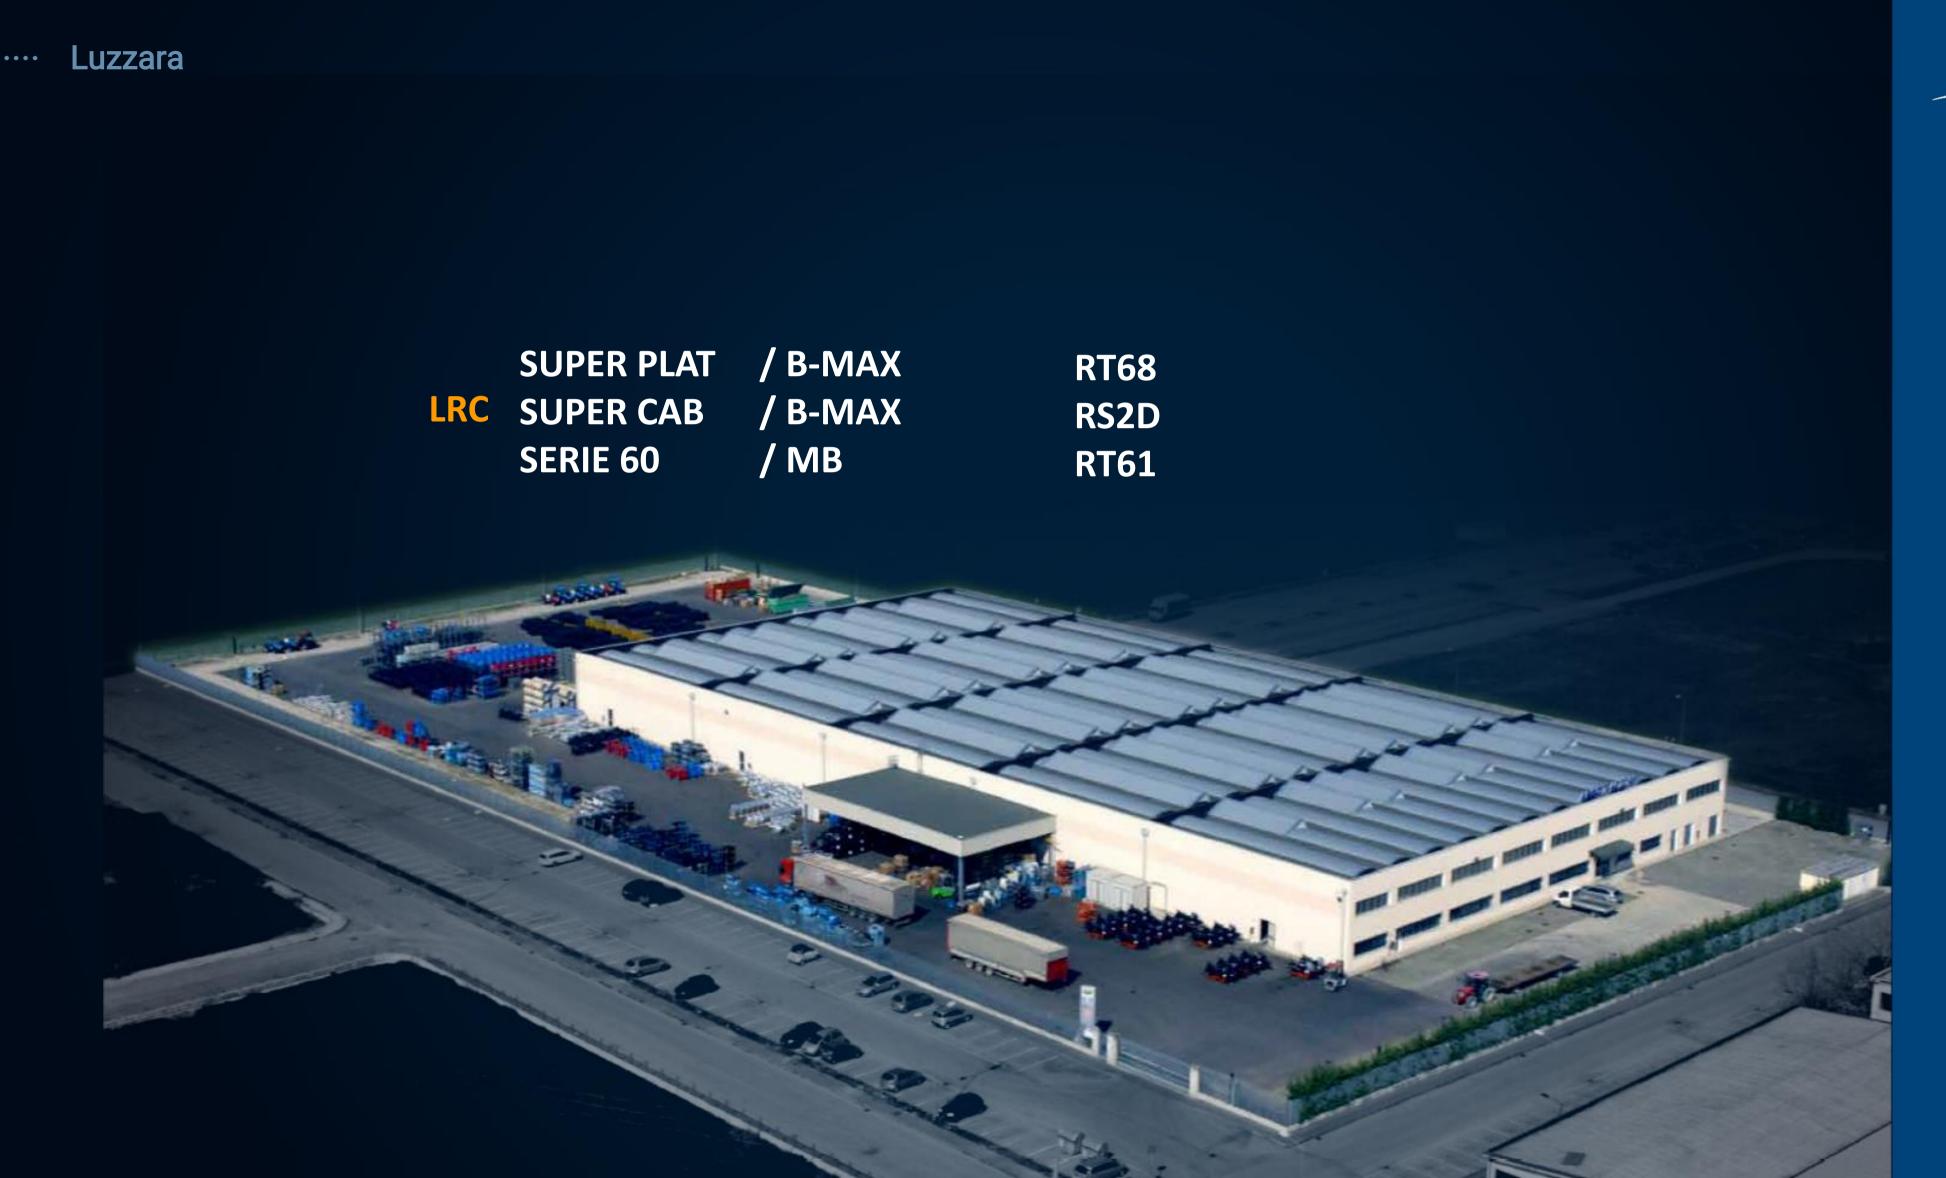

### Luzzara Italy

Total Area  $25.000 \, m^2$   $12.000 \, m^2$ 

Covered Area

### Luzzara Italy

Production lines
1 tractors
1 front axles
1 Production capacity
15 units/d
60 units/d

Italy