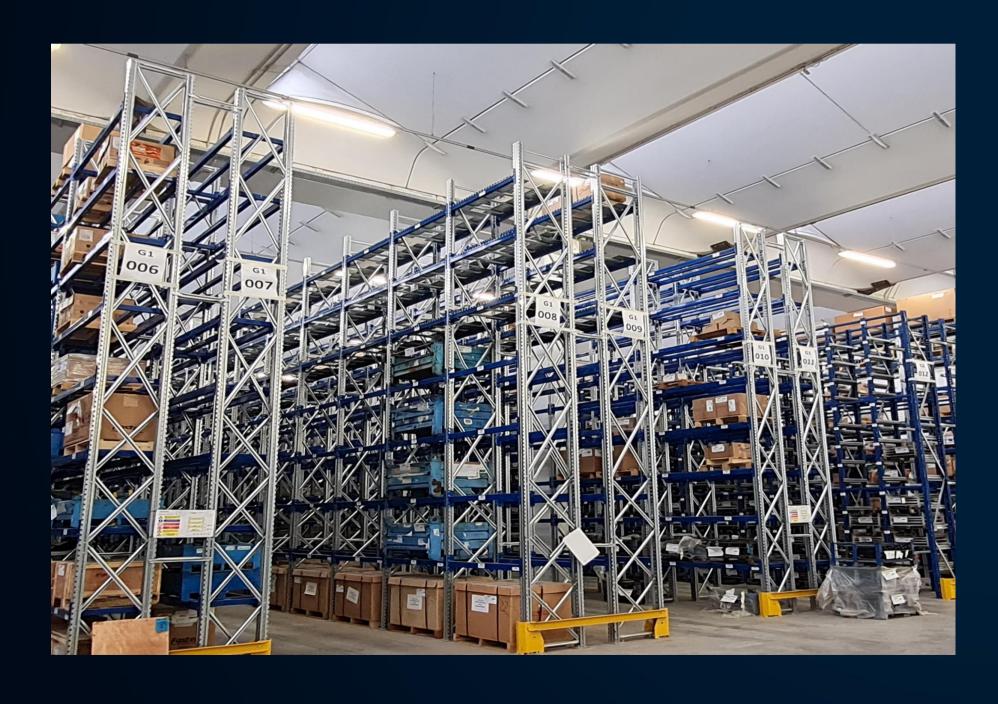

### Global Parts Warehouse

# Global Parts Warehouse San Martino in Rio - Italy

Total Area 40.00 m<sup>2</sup>

Covered Area 20.000 m<sup>2</sup>

#### **Global Parts Warehouse**

Worldwide deliveries to more than 100 Countries

Deliveries to all dealers in Europe in less than 24 hours

Over 93% first fill and 98% second fill

Packing lines

200,000 urgent orders 600,000 order lines 150,000 boxes