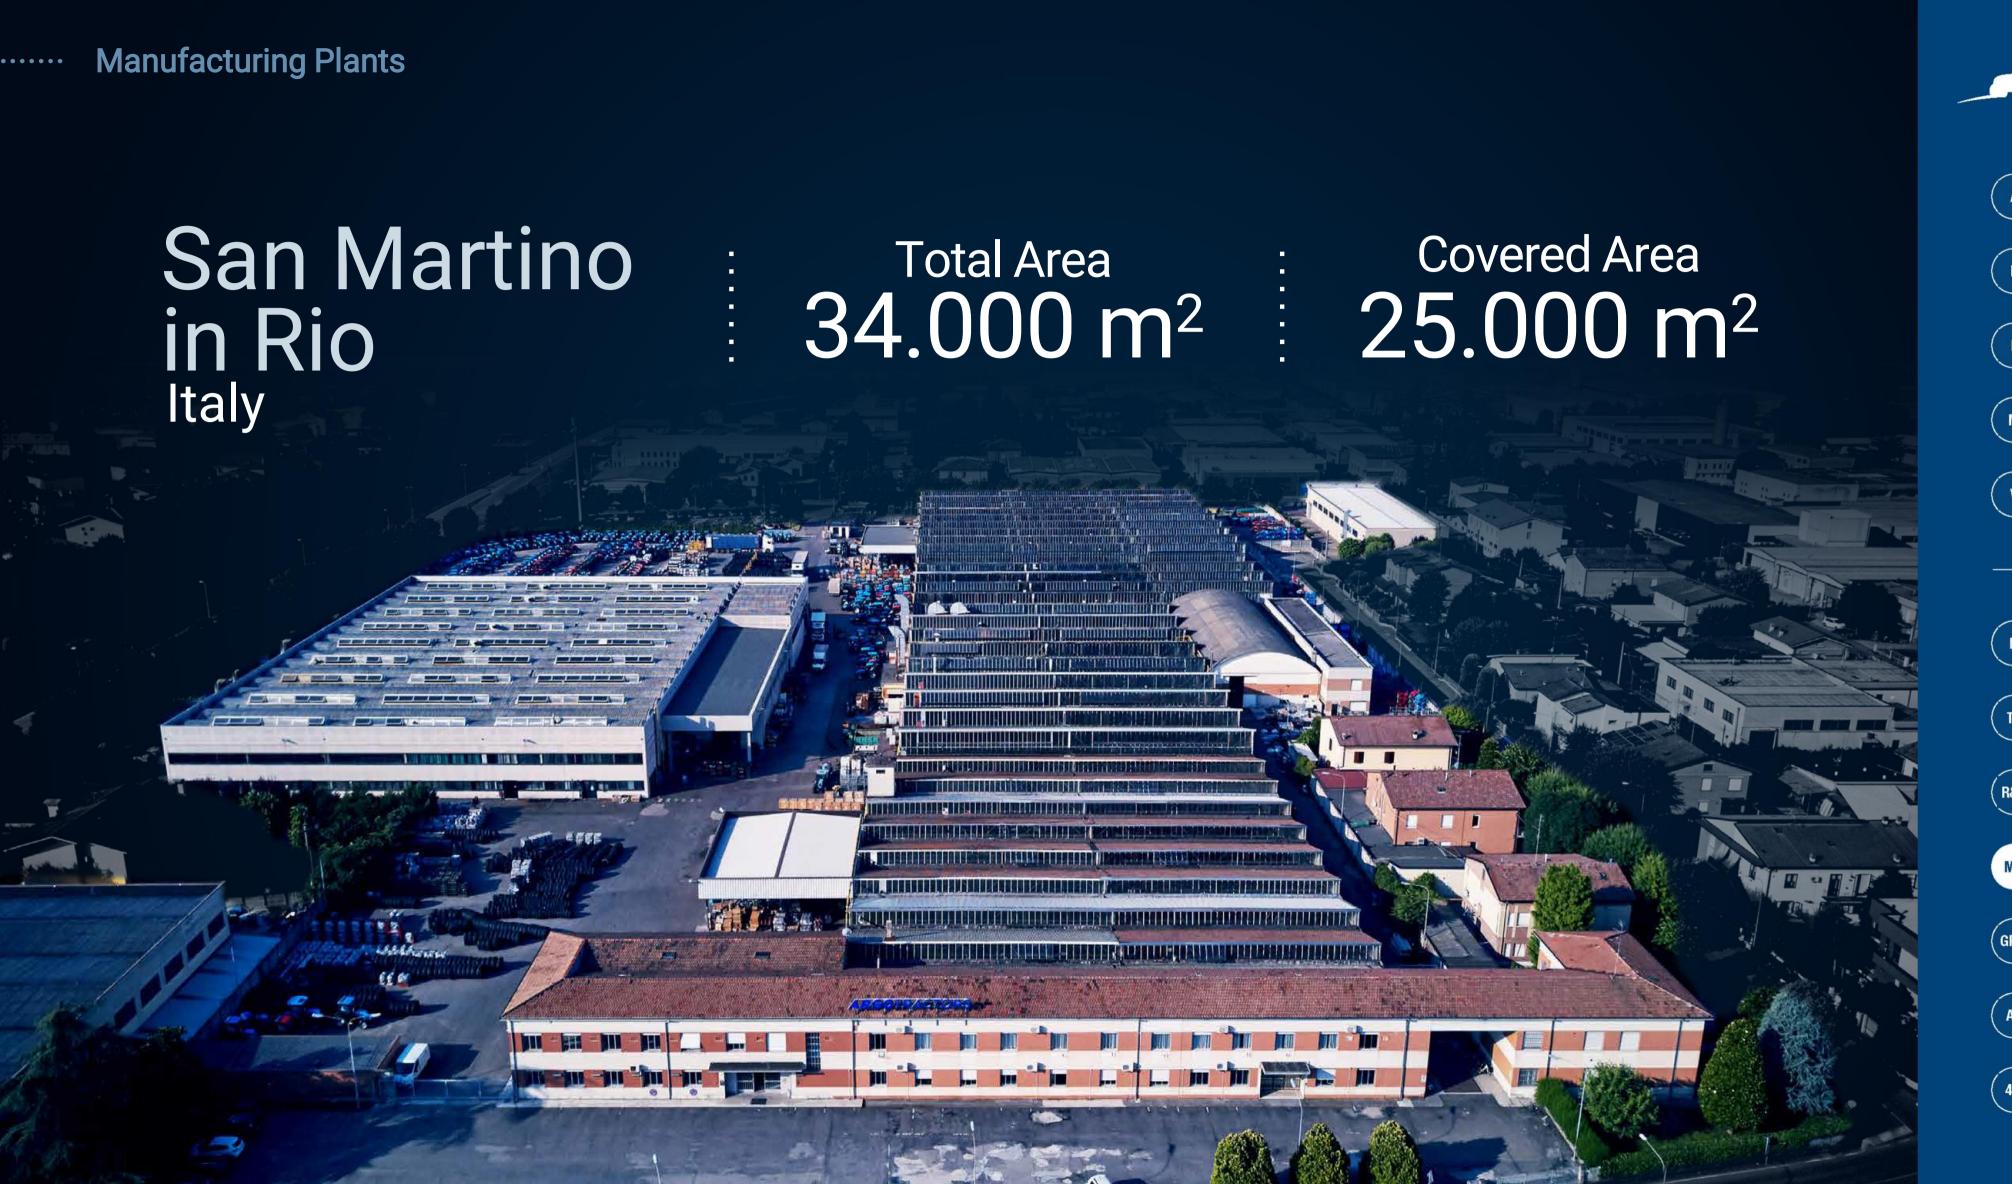

# San Martino in Rio Italy

## San Martino in Rio Italy

**Production lines** 

2

Production capacity

35 units/d