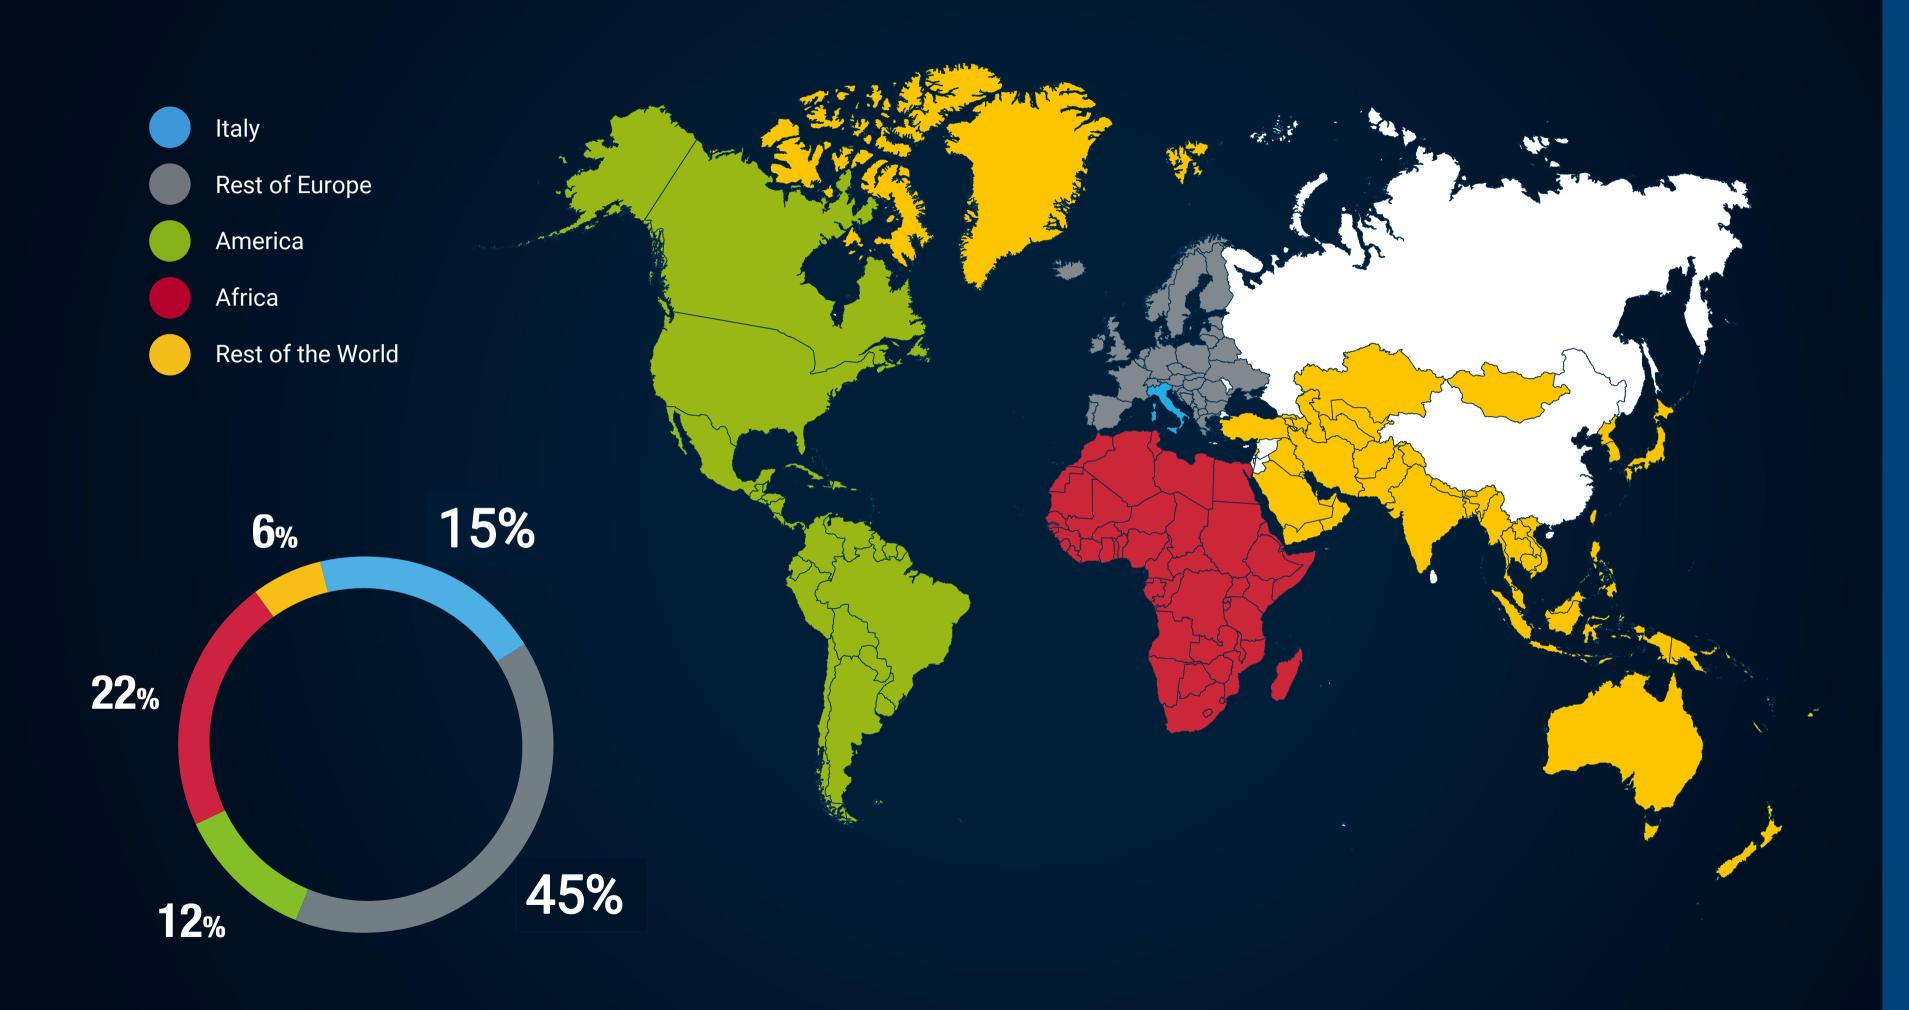

### Product line up McCormick





























# LOW REGULATED MARKETS

### Product line up McCormick





























### McCormick product offering includes:

A full range of factory-fitted or aftermarket front loaders with mechanical or hydraulic self-levelling device





























### McCormick Digital Solutions:









McCORMICK FARM



McCORMICK PSM SYSTEM



McCORMICK EFFICENCY PLAN



























## Numbers

























Production capacity

22,000

tractors per year

5.5% of yearly turnover invested in R&D

65%

tractor value with components internally manufactured

2,000 Employees Manufacturing plants

Brands

Trading companies

Sales office



























### Turnover Breakdown





























# R&D Engineering

























R&D Engineering

### R&D Investment 160 5.5%

Engineers of company turnover































# Manufacturing Plants



























## Motor Valley

The land where passion comes alive.

The place where some of world's leading automotive and motorcycle brands were born and continue to build the legend of speed.

Argo Tractors proudly manufactures in this valley of excellence.































### Fabbrico Italy

Total Area 132.000 m<sup>2</sup> 70.000 m<sup>2</sup>

Covered Area

























HRC



























## Fabbrico

Italy – Cast Iron Machining

































# Fabbrico Italy

Production lines

2

Production capacity

55 units/d