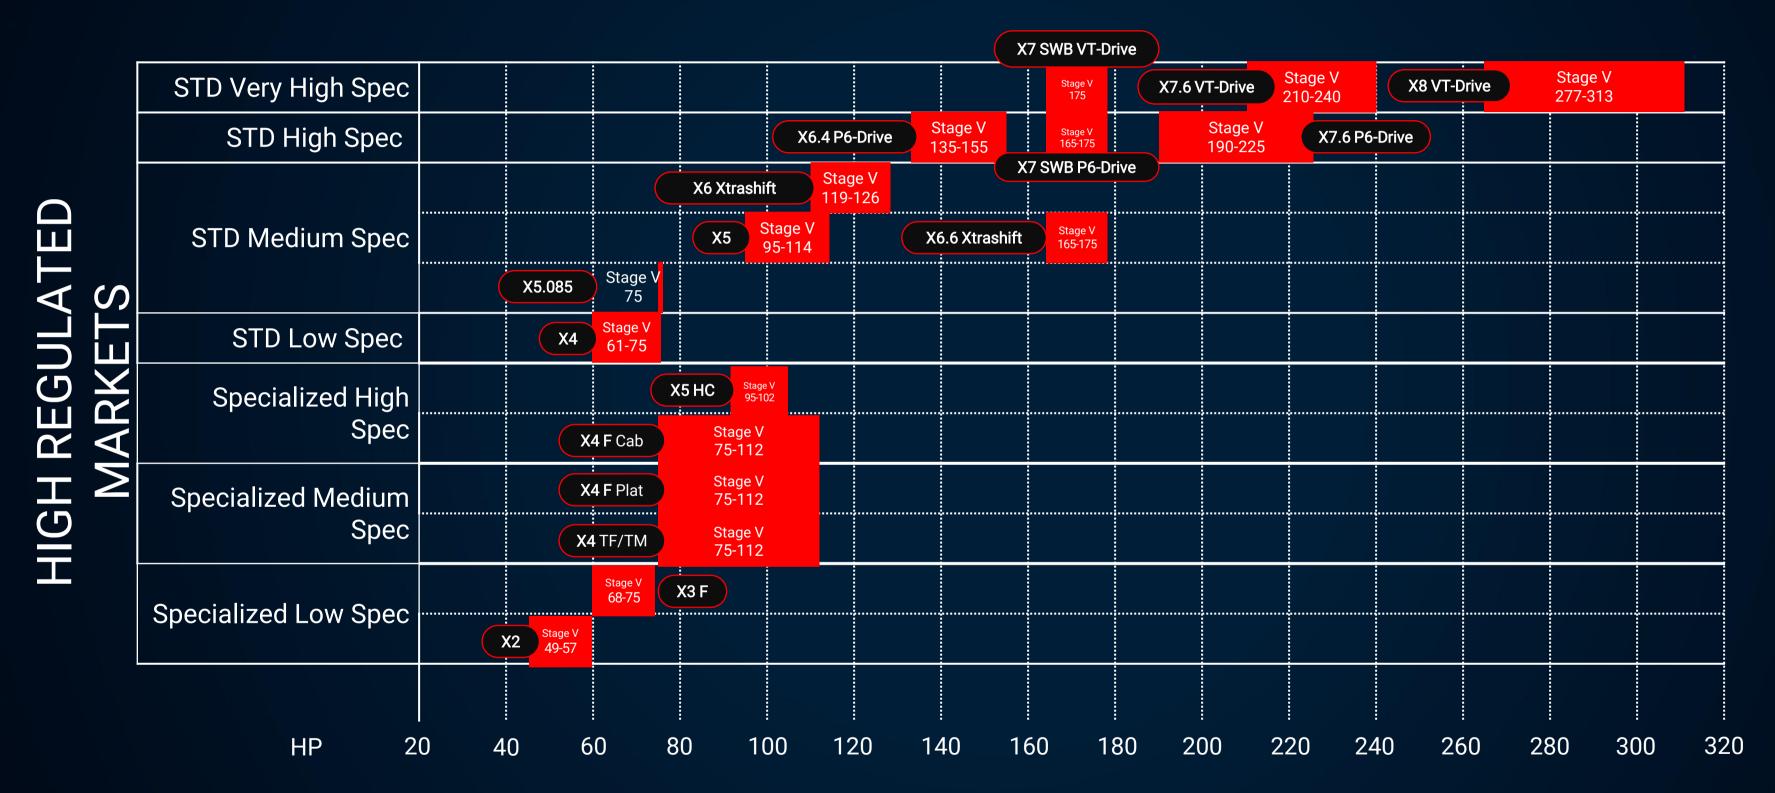

f factory-fitted or aftermarket front loaders with mechanical or hydraulic self-levelling device



























### Landini Digital Solutions:































Power Technology.

With its tractor range **at the top** for **technology, comfort** and **safety** and with all the strength of its American origins, it acts as the absolute reference brand for highly performing products able to satisfy the most advanced expectations as regards the **"global performance"**.





















































**McCormick** 

### McCormick X6.414 P6-Drive































**McCormick** 

### McCormick X5 P3-Drive





























**McCormick** 

### McCormick

Tractor Range



























### Product line up McCormick





























# LOW REGULATED MARKETS

### Product line up McCormick





























### McCormick product offering includes:

A full range of factory-fitted or aftermarket front loaders with mechanical or hydraulic self-levelling device





























### McCormick Digital Solutions:









McCORMICK FARM



McCORMICK PSM SYSTEM



McCORMICK EFFICENCY PLAN



























## Numbers

























Production capacity

22,000

tractors per year

5.5% of yearly turnover invested in R&D

65%

tractor value with components internally manufactured

2,000 Employees Manufacturing plants

Brands

Trading companies

Sales office



























### Turnover Breakdown





























# R&D Engineering